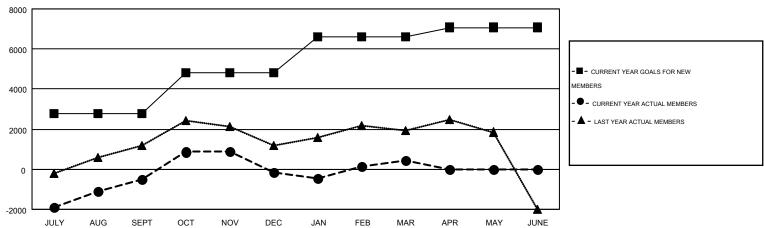

## GOALS AND ACTUAL MEMBERS CUMULATIVE

| DROPPED CLUBS: 58  DROPPED MEMBERS |       | 885 CLUBS OF 1477 ADDED 1 OR MORE<br>NEW MEMBERS | GENDER DISTRIBUTION           MALE         40,727 (72.94%)           FEMALE         15,113 (27.06%) |   |        |
|------------------------------------|-------|--------------------------------------------------|-----------------------------------------------------------------------------------------------------|---|--------|
|                                    |       |                                                  |                                                                                                     |   |        |
| DECEASED                           | 118   | ASSESSMENT DATA                                  |                                                                                                     |   | 22.020 |
| CLUB CANCELLED                     | 1,088 |                                                  | FAMILY UNIT MEMBERS                                                                                 |   | 23,639 |
| OTHER                              | 5,873 |                                                  | HEAD OF HOUSEHOLD                                                                                   |   | 10,346 |
| TOTAL                              | 7,079 |                                                  | NON-HEAD OF HOUSEHOLD                                                                               | ) | 13,293 |