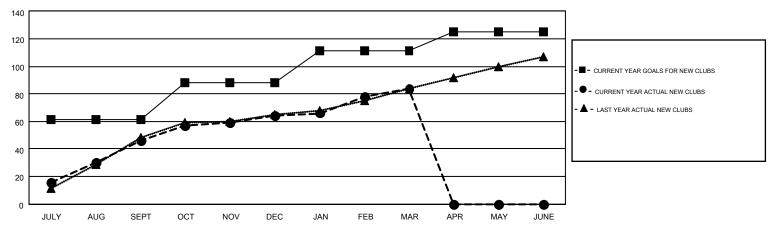

|  |  |  |  |
|   | QUARTER               | NEW MEMBER<br>GOAL | CHARTER AND<br>NEW<br>MEMBERS<br>ADDED | DROPPED<br>MEMBERS | NET<br>GAIN/LOSS |  |  |  |  |  |
| l | JULY/AUG/SEPT         | 2,767              | 3,445                                  | 3,960              | -515             |  |  |  |  |  |
| l | OCT/NOV/DEC           | 2,061              | 2,349                                  | 1,994              | 355              |  |  |  |  |  |
| l | JAN/FEB/MAR           | 1,791              | 1,731                                  | 1,125              | 606              |  |  |  |  |  |
| l | APR/MAY/JUNE          | 460                | 0                                      | 0                  | 0                |  |  |  |  |  |

## GOALS AND ACTUAL NEW CLUBS CUMULATIVE

13

0



## GOALS AND ACTUAL MEMBERS CUMULATIVE



| DROPPED CLUBS: 58  DROPPED MEMBERS |       | 885 CLUBS OF 1477 ADDED 1 OR MORE<br>NEW MEMBERS | GENDER DISTRIBUTION           MALE         40,727 (72.94%)           FEMALE         15,113 (27.06%) |   |        |
|------------------------------------|-------|--------------------------------------------------|-----------------------------------------------------------------------------------------------------|---|--------|
|                                    |       |                                                  |                                                                                                     |   |        |
| DECEASED                           | 118   | ASSESSMENT DATA                                  |